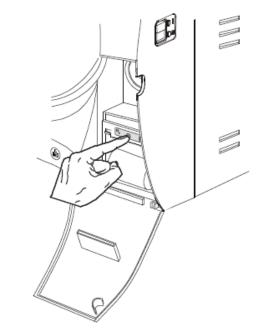

## ATTACHMENT F -CHECKING THE PRINTER PAPER FEEDING

Before servicing, switch off the equipment and unplug the power supply cable from the mains socket.

- Open the service compartment.
- Switch on the sterilizer.
- Push the key on the right of the printer's front panel, and check that the paper advances from the slot.
- 1. If so, run a sterilization cycle and check the print report at the end of the cycle.
- 2. Otherwise, check:
  - a. the fuse on the printer power supply board,
  - b: the correct connection on the electronic boards,
  - c: replace the printer unit, if necessary