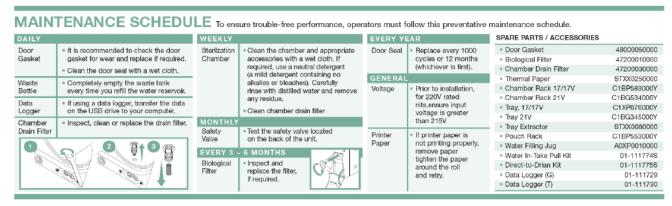

## Bravo Maintenance Schedule Quick Reference Guide

For chambers that require additional cleaning order: Part #18300000400 - Bravo cleaner – Stahl fix Classic

Maintenance instructions are located on page 64 of the Operator's Manual