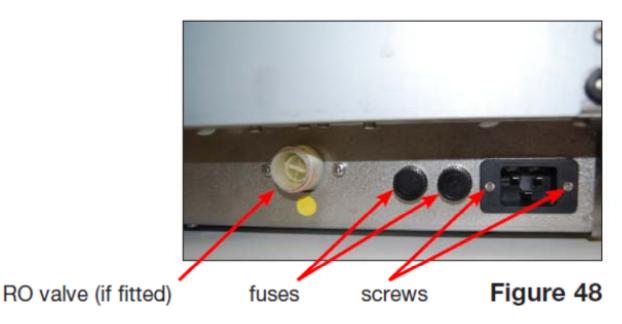

Remove wires from power inlet.

Unscrew mounting screws to remove AC power inlet (Figure 48)

To reinstall, reverse instructions.

To reinstall the bottom cover, slide the cover back into position, replace the screws and pull the rubber standoffs back through the cover. (**NOTE:** if the rubber standoffs are not pulled through the cover, the dryer inlet duct will not function correctly.)