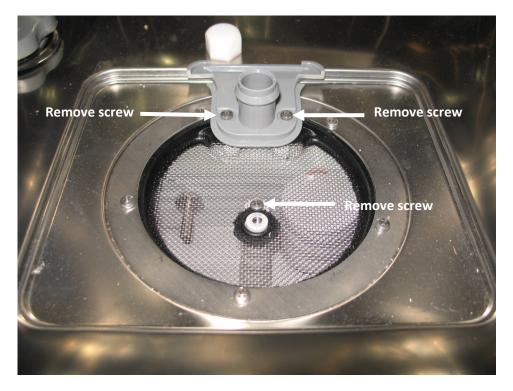

Check the strainer assembly for debris. Turn the thumb screw counterclockwise and remove the strainer assembly. Clean as needed. (Strainer Assembly part #01-113332S)

Check the fixed screen, sump for debris. Remove the Phillips screw from the center of the screen and the two Phillips screws holding the lower wash arm mount. Removed the fixed screen, sump and clean as needed. (Fixed Screen, Sump part #01-113387S)