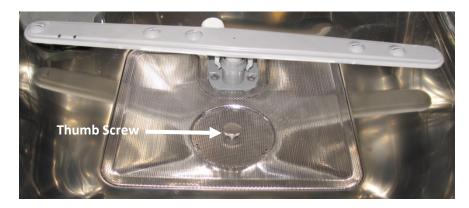

Check the strainer assembly for debris. Turn the thumb screw counterclockwise and remove the strainer assembly. Clean as needed. (Strainer Assembly part #01-113332S)

Check the fixed screen, sump for debris. Remove the Phillips screw from the center of the screen and the two Phillips screws holding the lower wash arm mount. Removed the fixed screen, sump and clean as needed. (Fixed Screen, Sump part #01-113387S)