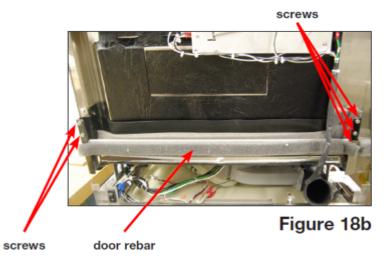

## Removing & reinstalling the chamber door.

Remove door fascia.

Unhook LCD bracket from service position. (Figure 18a)

Remove door rebar by removing the 2 screws at left and 3 screws at right. Then slide left side up and right side up to bring it up and out of position. (Figure 18b)