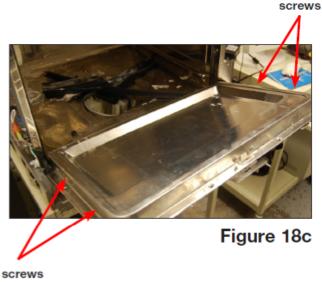

Remove latch assembly but do not disconnect wires.

Remove 2 screws on the left inside of door and 2 screws on the right inside of door. (Figure 18c)

Pull the door out **CAUTION**: Door edges are extremely sharp.