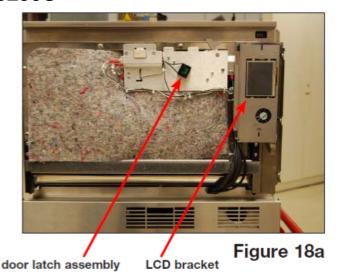

## Removing & reinstalling the chamber door.

Remove door fascia.

Unhook LCD bracket from service position. (Figure 18a)

Remove door rebar by removing the 2 screws at left and 3 screws at right. Then slide left side up and right side up to bring it up and out of position. (Figure 18b)