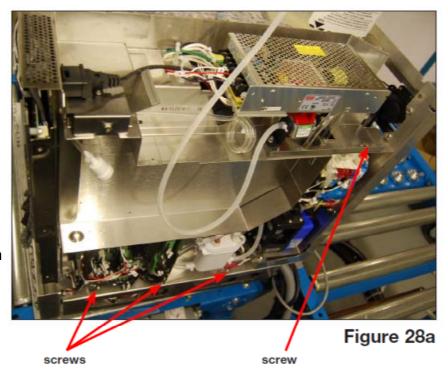

## Removing & Reinstalling the Chemical Bracket

Remove top cover.

Remove right side cover.

Remove the chemical detergent drawer and bag.

Remove 1 screw at the back of the reservoir filling pump bracket.

Remove 6 screws on the chamber fascia. Loosen the 3 screws at the base of the chemical bracket.

Slide it towards the back to release it from the screws at the base and pull it up and out from the unit.