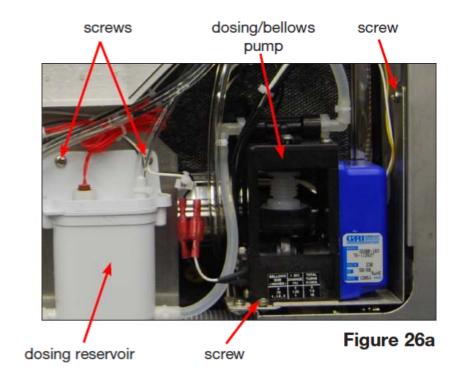

## Removing & reinstalling Dosing/Bellows pump

Disconnect chemical bag, run shipping cycle to drain system, power off unit and disconnect power cord.

Remove right side cover.

Cut the cable ties on the inlet and outlet tubes.

Disconnect wires 53 & 54 from microswitch.

Disconnect yellow wire from 22 & white wire from 33/34.

Remove 2 screws to detach bracket from chassis.

Pull tubing from inlet and outlet connections.

Lift the dosing/bellows pump out and remove 2 screws to detach dosing/bellows pump from bracket.