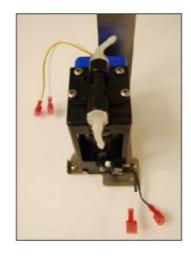

Disconnect wires 53 & 54 from microswitch.

Disconnect yellow wire from 22 & white wire from 33/34.

Remove 2 screws to detach bracket from chassis.

Pull tubing from inlet and outlet connections.

Lift the dosing/bellows pump out and remove 2 screws to detach dosing/bellows pump from bracket.

## To reinstall:

Reattach dosing/bellows pump to bracket using 2 screws.

Fasten bracket to chassis using 2 screws.

Connect wires 53/54 to microswitch.

Connect yellow wire to 22 and white wire to 33/34.

Reattach tubing with cable ties.