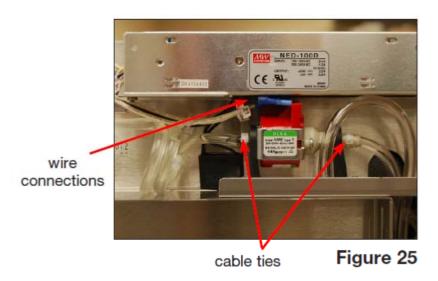

## Removing & reinstalling the reservoir filling pump

Disconnect the chemical bag and run shipping cycle to drain dosing system.

Turn off unit and disconnect power cord.

Remove right side cover.

Remove 2 wires connected at top of pump.

Cut cable ties on input and output tubing.

Pull pump out from between rubber mounts.

## To reinstall:

Put pump into position between rubber mounts and attach tubing to inlet and outlet.

Fasten the tubing to the pump with cable ties.

Reattach 2 wires.

Run device test on service menu before replacing right side cover.