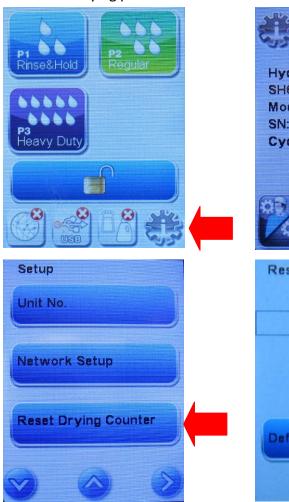

- 2. Remove the old filter by pulling it from the center.
- 3. Install the new air filter and close the Kickplate.
- 4. After replacing the filter, go to the "Reset Drying Counter" screen in the Setup menu and reset the drying counter to zero.
- 5. The filter must be replaced every 750 drying cycles. The unit will continue to run if the filter is not replaced but the drying performance will decrease.