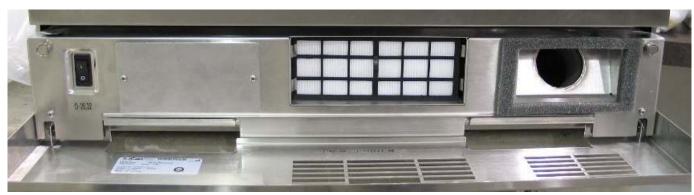

## Hydrim C61W G4 Replace Air Filter 01-113277S

When the message "Replace air filter" appears the HEPA filter is in need of changing. To change the filter, proceed as follows:

1. Open the Kickplate below the front door of the unit and turn the power off.

- 2. Remove the old filter by pulling it from the center.
- 3. Install the new air filter and close the Kickplate.
- 4. After replacing the filter, go to the "Reset Drying Counter" screen in the Setup menu and reset the drying counter to zero.
- 5. The filter must be replaced every 750 drying cycles. The unit will continue to run if the filter is not replaced but the drying performance will decrease.