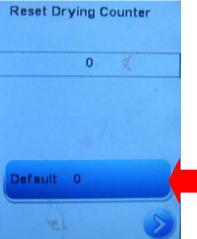

- 2. Remove the old filter by pulling it from the center.
- 3. Install the new air filter and close the Kickplate.
- 4. After replacing the filter, go to the "Reset Drying Counter" screen in the Setup menu and reset the drying counter to zero.
- 5. The filter must be replaced every 750 drying cycles. The unit will continue to run if the filter is not replaced but the drying performance will decrease.