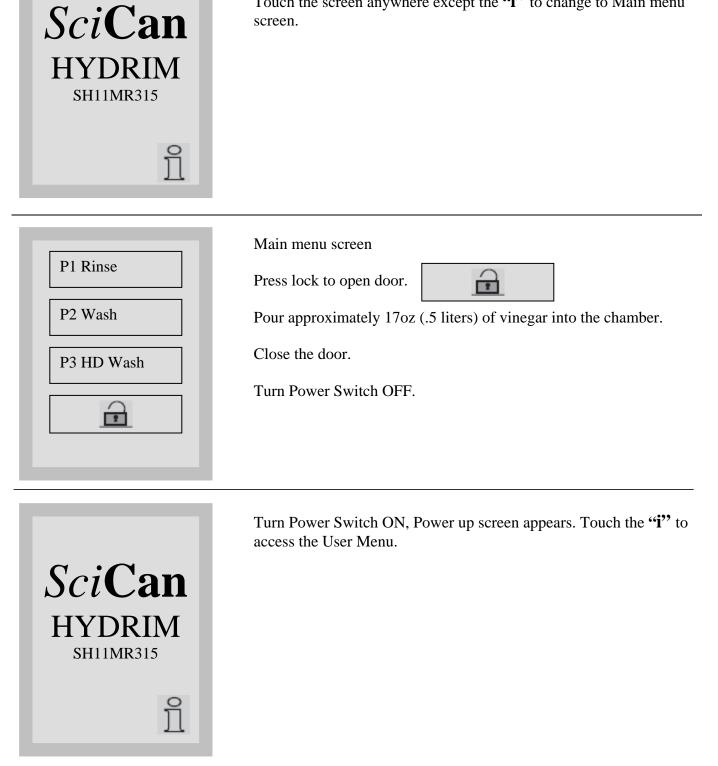

## Hydrim L110w with Glass Door **Chamber Cleaning Software Revision 315 & Higher**

Turn Power Switch ON, Power up screen appears.

Touch the screen anywhere except the "i" to change to Main menu screen.