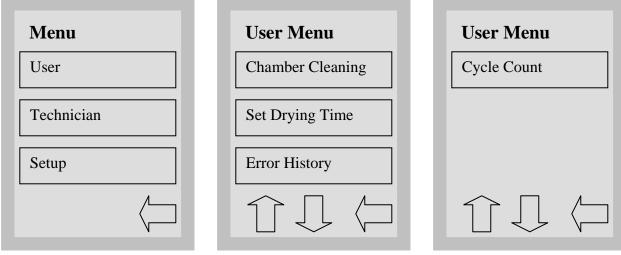

## Select User

The User Menu consists of four choices. Select Chamber Cleaning

| Cleaning<br>Filling<br>8 min | <ul> <li>Cleaning Cycle Screen</li> <li>Cycle name appears at top of screen.</li> <li>Progress bar shows progress of the cycle as percentage of remaining time vs. remaining time at the beginning of the cycle.</li> <li>The stage within the cycle is shown beneath the bar (ex. Filling, Draining, Rinsing).</li> <li>The estimated time remaining (in minutes) is always displayed. Please note that the time will increase or decrease depending on the projected cycle completion.</li> <li>Press stop to abort cycle.</li> </ul> |
|------------------------------|-----------------------------------------------------------------------------------------------------------------------------------------------------------------------------------------------------------------------------------------------------------------------------------------------------------------------------------------------------------------------------------------------------------------------------------------------------------------------------------------------------------------------------------------|
| Cleaning<br>Cycle Complete   | Cycle complete screen<br>When the cycle is complete, the program name and "Cycle<br>Complete" is displayed.<br>Press the Lock button to open the door and return to the main menu<br>screen.                                                                                                                                                                                                                                                                                                                                            |