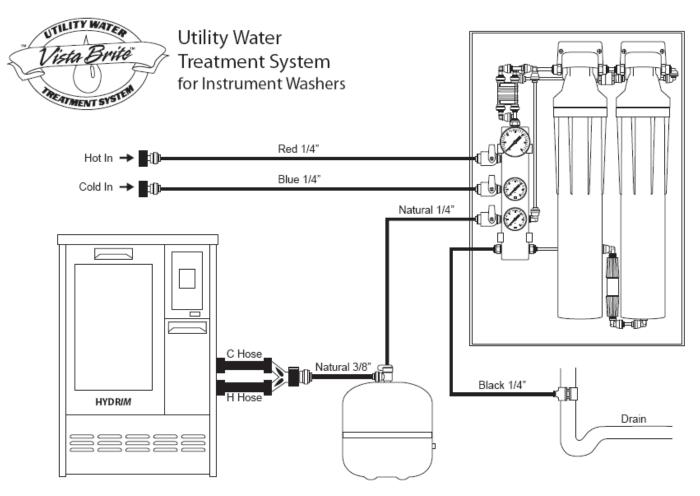

## VistaBrite Type "B" Installation

Typical Installation B For Low Inlet Water Pressure (40-50 psi / 2.8-3.4 bar)

В