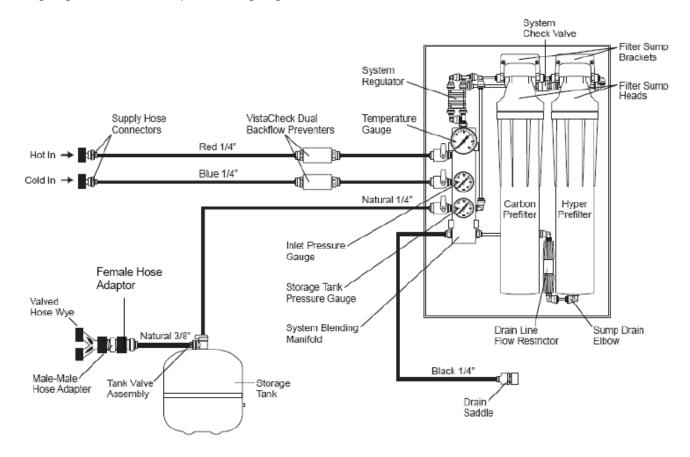

VistaBrite requires 1.5 to 2 hours to refill the 7 gallon tank (only 4.25 gal of water)

Top gauge is temperature gauge Middle gauge is inlet water pressure gauge Bottom gauge is tank water pressure gauge

## VistaBrite Type "A" Installation

A

Typical Installation A For Optimal Inlet Water Pressure (50-80 psi / 3.4-5.5 bar)

V8-II